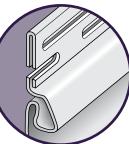

# SIDING EFFORTLESSLY

SecureLock advanced lock design from Alside provides unparalleled performance. Double staggered nail slots and a fully rolled over nailing hem ensure exceptional wall gripping strength. Odyssey Plus has been laboratory tested to meet or exceed the ASTM D5206 industry test standard for negative windload

resistance. This strong locking system also means your siding will lay flat and look beautiful year after year.

Whether you are replacing your existing siding or building a new home, choose a brand that provides both advanced performance and lasting beauty . . . choose Odyssey Plus.

Extra-strong rolled over nail hem.

Locking panels resist challenging winds.

Choose from two of America's most popular siding styles – traditional clapboard or beveled-edge dutch lap. Both styles are available in 4" and 5" widths. A natural grain pattern, realistic shadow lines and a low-gloss, look-of-paint finish recreate the distinctive details of genuine wood siding. For greater design flexibility, choose from up to 24 popular colors including 11 designer hues.

#### **OUTSTANDING PERFORMANCE**

Heavy-duty panel thickness (.044" nominal) and an advanced lock design deliver increased rigidity so walls stay straight and smooth. The strengthened lock provides superior holding power, keeping panels tight on walls, even in challenging winds.