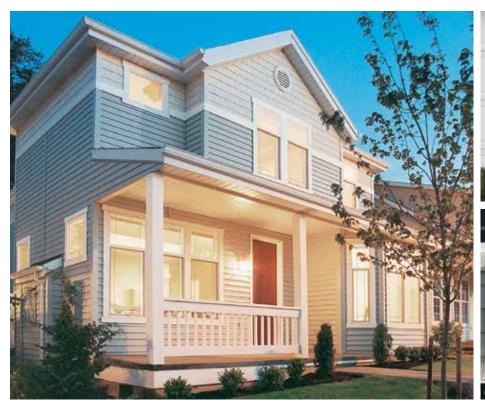

#### ODYSSEY PLUS® ... PERFECT FOR EVERY PROJECT

Odyssey Plus is the perfect siding for homeowners who want outstanding performance, a beautiful appearance and low-maintenance convenience. This attractive easy-care exterior can also enhance the value of your home.

Extra-strong rolled over nail hem.

Locking panels resist challenging winds.

Choose from two of America's most popular siding styles – traditional clapboard or beveled-edge dutch lap. Both styles are available in 4" and 5" widths. A natural grain pattern, realistic shadow lines and a low-gloss, look-of-paint finish recreate the distinctive details of genuine wood siding. For greater design flexibility, choose from up to 24 popular colors including 11 designer hues.