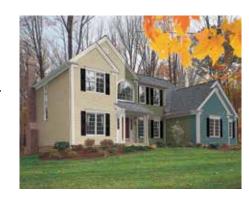

#### ODYSSEY PLUS® ... PERFECT FOR EVERY PROJECT

Odyssey Plus is the perfect siding for homeowners who want outstanding performance, a beautiful appearance and low-maintenance convenience. This attractive easy-care exterior can also enhance the value of your home.

Extra-strong rolled over nail hem.

Locking panels resist challenging winds.

Choose from two of America's most popular siding styles – traditional clapboard or beveled-edge dutch lap. Both styles are available in 4" and 5" widths. A natural grain pattern, realistic shadow lines and a low-gloss, look-of-paint finish recreate the distinctive details of genuine wood siding. For greater design flexibility, choose from up to 24 popular colors including 11 designer hues.