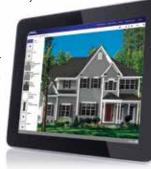

#### HOME VISUALIZER

See the finished look before the work begins! Our Alside siding visualizer lets you create multiple exterior designs with just the click of a mouse. Simply select a house style – or submit

a photo of your own home – and choose siding profiles, accents, soffit and trim, along with color options for doors, roofing, shutters and more. Visit www.alside.com/color-design to get started today.