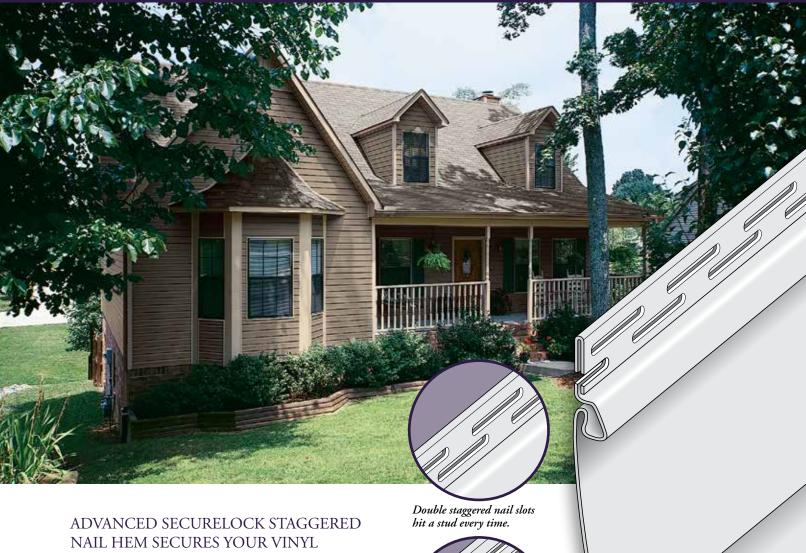

# SIDING EFFORTLESSLY

SecureLock advanced lock design from Alside provides unparalleled performance. Double staggered nail slots and a fully rolled over nailing hem ensure exceptional wall gripping strength. Odyssey Plus has been laboratory tested to meet or exceed the ASTM D5206 industry test standard for negative windload

resistance. This strong locking system also means your siding will lay flat and look beautiful year after year.

Whether you are replacing your existing siding or building a new home, choose a brand that provides both advanced performance and lasting beauty . . . choose Odyssey Plus.

Extra-strong rolled over nail hem.

Locking panels resist challenging winds.

Choose from two of America's most popular siding styles – traditional clapboard or beveled-edge dutch lap. Both styles are available in 4" and 5" widths. A natural grain pattern, realistic shadow lines and a low-gloss, look-of-paint finish recreate the distinctive details of genuine wood siding. For greater design flexibility, choose from up to 24 popular colors including 11 designer hues.

#### **OUTSTANDING PERFORMANCE**

Heavy-duty panel thickness (.044" nominal) and an advanced lock design deliver increased rigidity so walls stay straight and smooth. The strengthened lock provides superior holding power, keeping panels tight on walls, even in challenging winds.