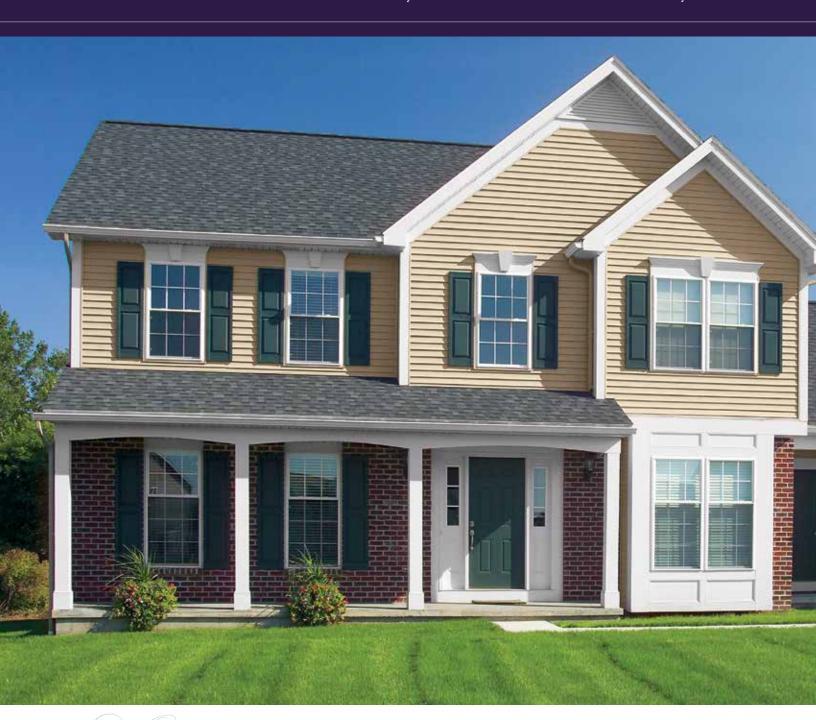

#### ODYSSEY PLUS® ... PERFECT FOR EVERY PROJECT

Odyssey Plus is the perfect siding for homeowners who want outstanding performance, a beautiful appearance and low-maintenance convenience. This attractive easy-care exterior can also enhance the value of your home.

Extra-strong rolled over nail hem.

Locking panels resist challenging winds.

Choose from two of America's most popular siding styles – traditional clapboard or beveled-edge dutch lap. Both styles are available in 4" and 5" widths. A natural grain pattern, realistic shadow lines and a low-gloss, look-of-paint finish recreate the distinctive details of genuine wood siding. For greater design flexibility, choose from up to 24 popular colors including 11 designer hues.