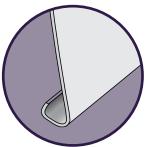

Extra-strong rolled over nail hem.

Locking panels resist challenging winds.

Choose from two of America's most popular siding styles – traditional clapboard or beveled-edge dutch lap. Both styles are available in 4" and 5" widths. A natural grain pattern, realistic shadow lines and a low-gloss, look-of-paint finish recreate the distinctive details of genuine wood siding. For greater design flexibility, choose from up to 24 popular colors including 11 designer hues.

#### **OUTSTANDING PERFORMANCE**

Heavy-duty panel thickness (.044" nominal) and an advanced lock design deliver increased rigidity so walls stay straight and smooth. The strengthened lock provides superior holding power, keeping panels tight on walls, even in challenging winds.