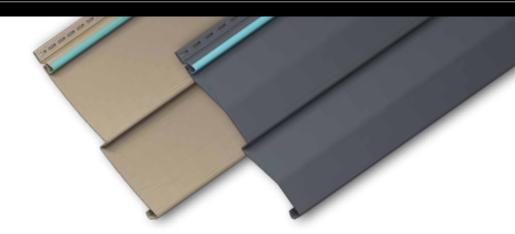

## CHARTER OAK'S TRIBEAM<sup>®</sup> SYSTEM Designed for Superior Performance.

### EXCLUSIVE TRIBEAM SYSTEM PROVIDES IMPRESSIVE PANEL RIGIDITY AND SUPERIOR WIND RESISTANCE

Charter Oak's lasting beauty isn't a result of just blending premium raw materials. Product engineers have created a superior design for Charter Oak that provides exceptional rigidity and resistance to high winds.

The unique TriBeam system fortifies Charter Oak's rigidity, helping to ensure straight course lines and even walls, on both new and existing homes. The result is a particularly beautiful installation with the built-in strength to maintain an enduring appearance.