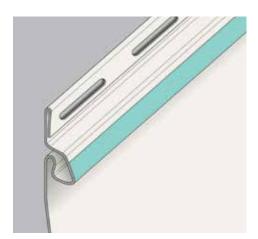

## CHARTER OAK'S TRIBEAM<sup>®</sup> SYSTEM Designed for Superior Performance.

### EXCLUSIVE TRIBEAM SYSTEM PROVIDES IMPRESSIVE PANEL RIGIDITY AND SUPERIOR WIND RESISTANCE

Charter Oak's lasting beauty isn't a result of just blending premium raw materials. Product engineers have created a superior design for Charter Oak that provides exceptional rigidity and resistance to high winds.

The unique TriBeam system fortifies Charter Oak's rigidity, helping to ensure straight course lines and even walls, on both new and existing homes. The result is a particularly beautiful installation with the built-in strength to maintain an enduring appearance.

The TriBeam illustration above shows another feature that's especially important if you live in an area where high winds are common. It's a rolled-edge nail hem that gives Charter Oak its superior ability to resist the force of extreme winds. This high-performance panel has been tested to withstand negative windload resistance per ASTM D5206 and meets or exceeds the industry standard for windload performance.