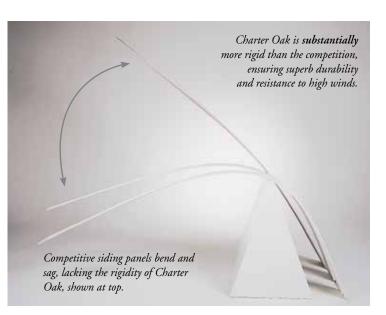

### EXCLUSIVE TRIBEAM SYSTEM PROVIDES IMPRESSIVE PANEL RIGIDITY AND SUPERIOR WIND RESISTANCE

Charter Oak's lasting beauty isn't a result of just blending premium raw materials. Product engineers have created a superior design for Charter Oak that provides exceptional rigidity and resistance to high winds.

The unique TriBeam system fortifies Charter Oak's rigidity, helping to ensure straight course lines and even walls, on both new and existing homes. The result is a particularly beautiful installation with the built-in strength to maintain an enduring appearance.

#### BEAUTIFULLY RESILIENT AGAINST SAGGING

Charter Oak is substantially more rigid than the competition. Rigidity, as with Charter Oak panels, is important for long-lasting performance and resistance to bending and sagging. Your home will have a beautifully uniform finish that stands the test of time.