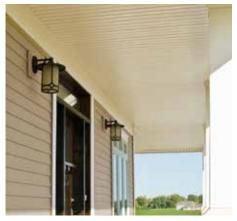

Alside Premium Scallops – Victorian inspired half-round shingles.

Trimworks custom crown molding used with wood window trim.

Charter Oak clapboard with Trimworks 5" window trim.

Charter Oak soffit easily spans long runs without sagging.