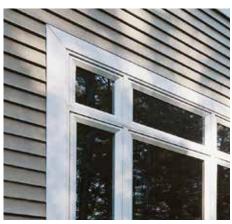

Alside Premium Scallops – Victorian inspired half-round shingles.

Trimworks custom crown molding used with wood window trim.

Charter Oak clapboard with Trimworks 5" window trim.

Charter Oak soffit easily spans long runs without sagging.

Charter Oak dutch lap with Trimworks 3-1/2" window trim.

Horizontal band board provides a strong horizontal accent.