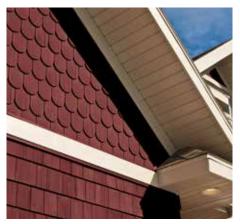

Alside offers a wide selection of trim and accent products made to complement the beauty and colors of Charter Oak siding.

Trimworks® three-piece beaded corner post.

Trimworks 7" fluted corner post.

Alside Premium Shakes – the classic look of deep-grained cedar shakes.

Alside Premium Scallops – Victorian inspired half-round shingles.

Trimworks custom crown molding used with wood window trim.

Charter Oak clapboard with Trimworks 5" window trim.

Charter Oak soffit easily spans long runs without sagging.