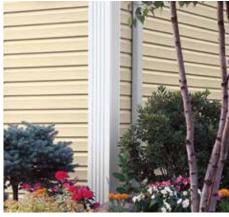

## A PREMIER HOME EXTERIOR

Refined style, outstanding performance and a lifetime of protection – that's the power of Charter Oak® Premium Vinyl Siding. Distinguished for its superb durability and versatile design options, Charter Oak is a leading choice for distinctive homes. Featuring a wide range of traditional and architectural colors in the timeless beauty of clapboard and handcrafted old-world charm of dutch lap, Charter Oak makes it easy for you to achieve custom elegance for your home.

If you like the idea of having more free time and less home maintenance, you will appreciate Charter Oak. It recreates the beauty of freshly painted wood siding, but without the worries of rotting, splitting or insect damage. An occasional rinse with a garden hose will remove most airborne dust and dirt to restore the like-new beauty.